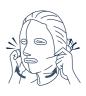

4. Unbend the mask extended edges provided with cuts in both cheeks area and put the mask lower part on your neck.By holding onto the extended edges, pull the mask up along face lines to provide the tight fit.