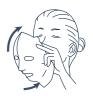

1. Before applying the mask, clean the facial skin carefully.

2. Take the mask out of the pack and unfold by pulling the special protruding edges in the upper part.

3. Apply the mask on your face. The mask center line must be aligned with the center of your face. Press the mask with your palms slightly so that it would thoroughly cling around your face.